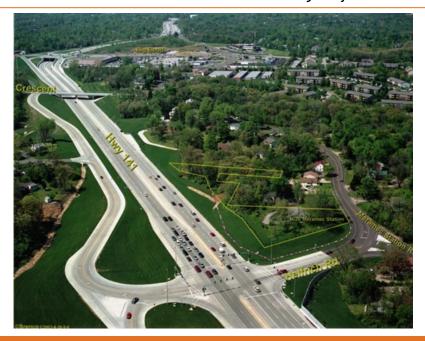

## 2.09 Acres at Highway 141 and Helfrich Rd

Jacob Mirowitz
(314) 983-0788
jacob@mirowitzrealestate.com
MirowitzRealEstate.com

Mirowitz Real Estate Investments, Inc. 11500 Olive Blvd Suite 240 Creve Coeur, MO 63141 (314) 983-0788

Rare 2.09 acre offering on highly trafficked intersection at Hwy 141 and Helfrich Rd. Excellent redevelopment opportunity with high traffic count at 52,000 VPD and visibility at signalized intersection. Ideal location for mixed use, service station, convenience store, restaurant, retail, etc. Currently zoned residential with two single family homes on site.